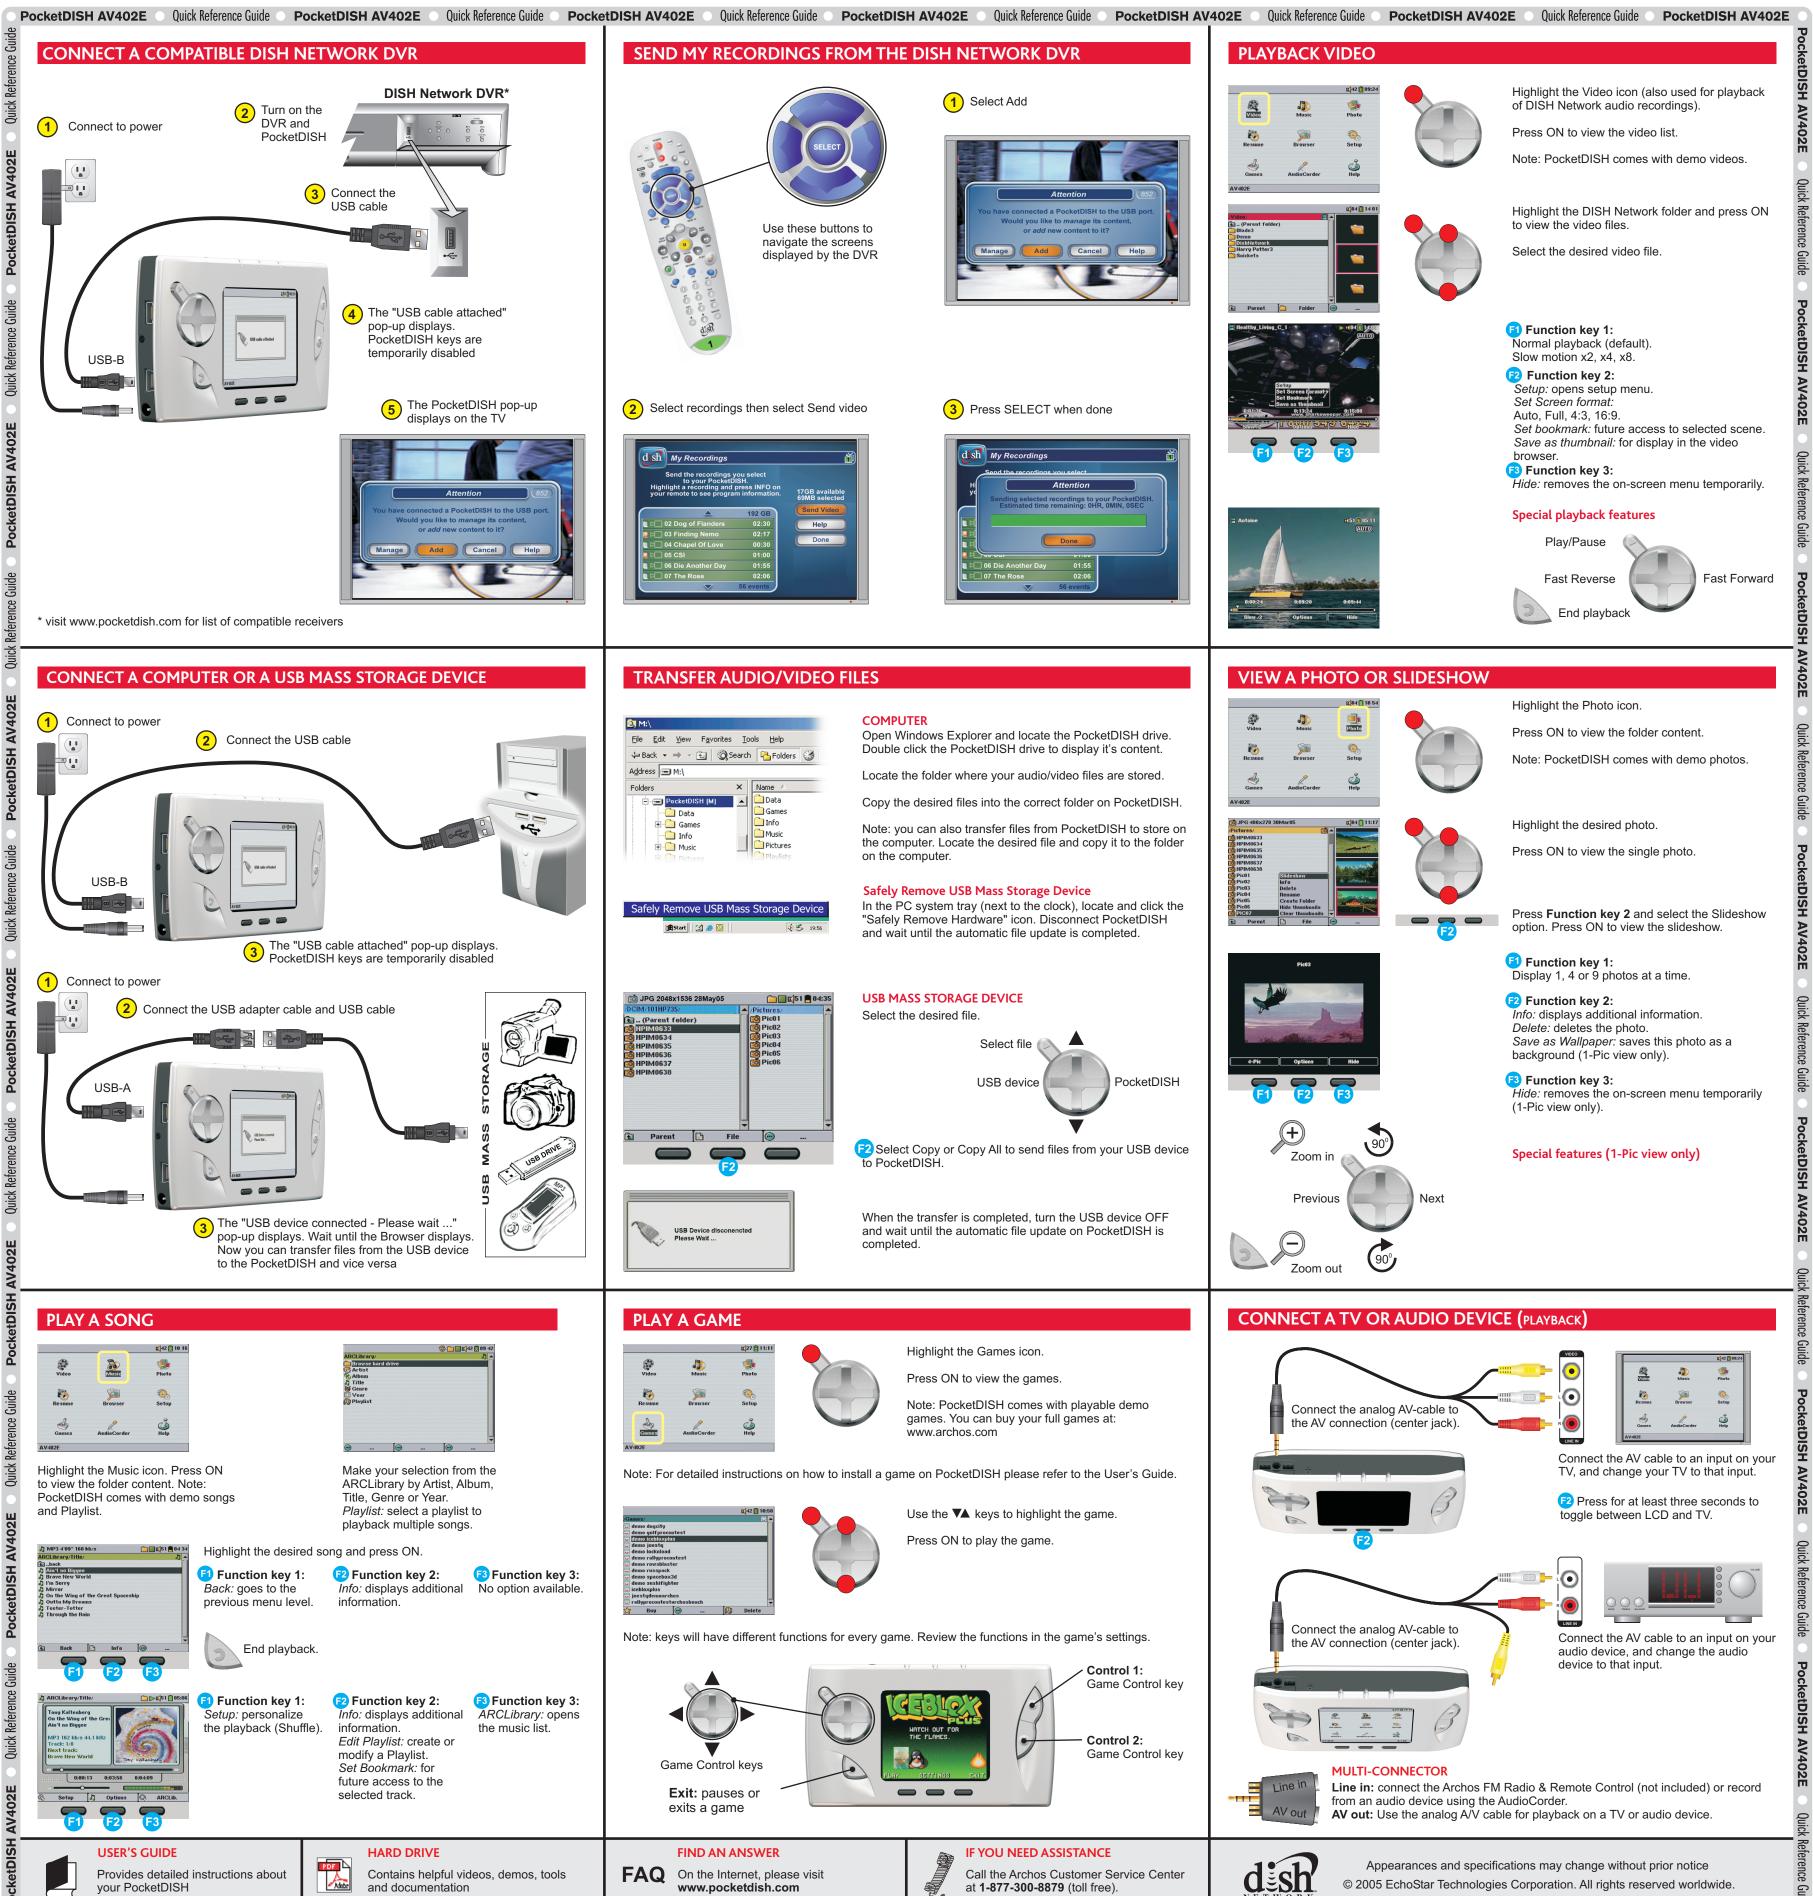

Press and hold ▼ to decrease

PocketDISH AV402E Quick Reference Guide PocketDISH AV402E Quick Reference Guide PocketDISH AV402E Quick Reference Guide

the volume

Options

Connect to power

PocketDISH AV402E Quick Reference Guide PocketDISH AV402E Quick Reference Guide PocketDISH AV402E Quick Reference Guide Quick Reference Guide PocketDISH AV402E Quick Reference PocketDISH AV402E Qu



selected track.

HARD DRIVE

and documentation

Contains helpful videos, demos, tools

**USER'S GUIDE** 

your PocketDISH

Provides detailed instructions about

rence Guide

ence Guide

FAQ On the Internet, please visit www.pocketdish.com

**FIND AN ANSWER** 



## at 1-877-300-8879 (toll free).

IF YOU NEED ASSISTANCE

Call the Archos Customer Service Center





from an audio device using the AudioCorder. **AV out:** Use the analog A/V cable for playback on a TV or audio device.



PocketDISH AV402E Quick Reference Guide Pocket